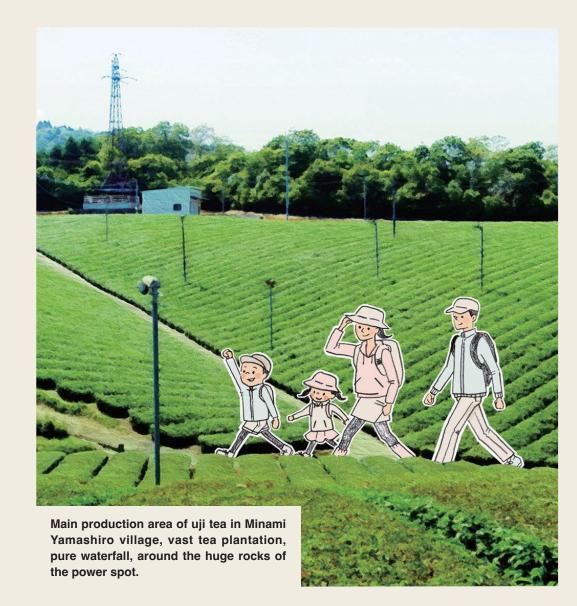

## 南山城村

Minami Yamashiro village forest walking course

Made with

Osaka International University/Junior college department / Government Office/LLC Minami Yamashiro sightseeing